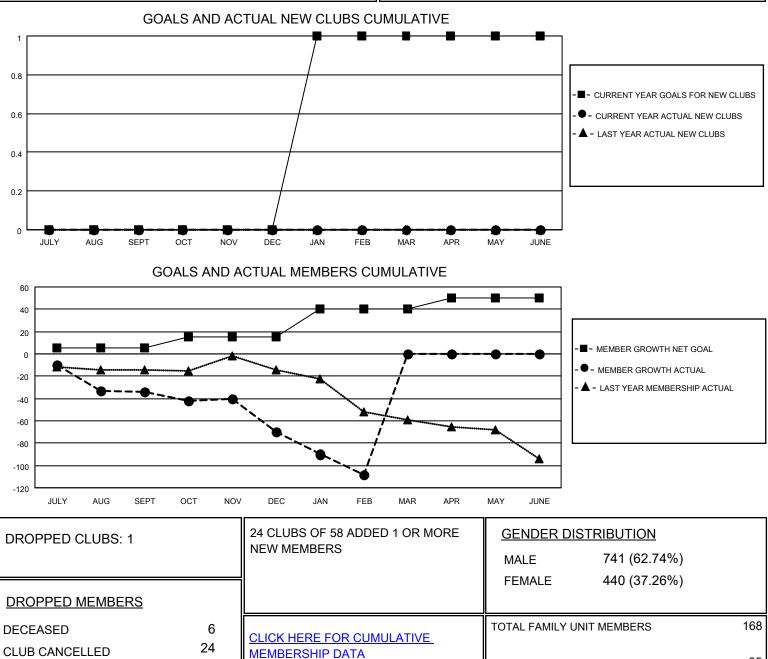

## LOCATION OKLAHOMA

**District 3 SW** 

Results as of: 2/28/2021

| Clubs                 |               |           |               | Members               |                          |                         |                                                    |
|-----------------------|---------------|-----------|---------------|-----------------------|--------------------------|-------------------------|----------------------------------------------------|
| RESULTS FOR 2020-2021 |               |           |               | RESULTS FOR 2020-2021 |                          |                         |                                                    |
| QUARTER               | NEW CLUB GOAL | NEW CLUBS | DROPPED CLUBS | QUARTER ME            | EMBER GROWTH NET<br>GOAL | MEMBER GROWTH<br>ACTUAL | DROPPED<br>MEMBERS ACTUAL<br>(including transfers) |
| JULY/AUG/SEPT         | 0             | 0         | 1             | JULY/AUG/SEPT         | 5                        | 23                      | 55                                                 |
| OCT/NOV/DEC           | 0             | 0         | 0             | OCT/NOV/DEC           | 10                       | 32                      | 66                                                 |
| JAN/FEB/MAR           | 1             | 0         | 0             | JAN/FEB/MAR           | 25                       | 13                      | 50                                                 |
| APR/MAY/JUNE          | 0             | 0         | 0             | APR/MAY/JUNE          | 10                       | 0                       | 0                                                  |